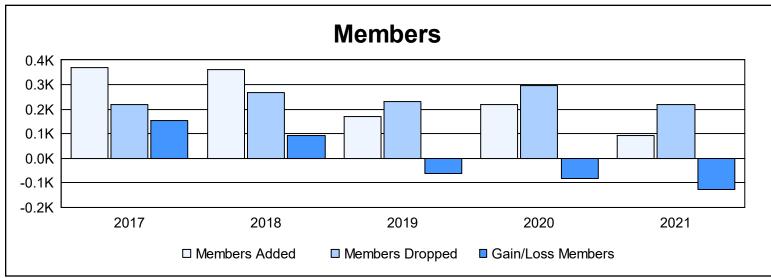

District LD 7 As of June 2021 Cumulative

| Year      | New<br>Clubs | Dropped<br>Clubs | Gain/<br>Loss<br>Clubs | New<br>Members | Charter<br>Members | Reinstate<br>Members | Transfer<br>Members | Total<br>Member<br>Added | Total<br>Members<br>Dropped | Gain/<br>Loss<br>Members |
|-----------|--------------|------------------|------------------------|----------------|--------------------|----------------------|---------------------|--------------------------|-----------------------------|--------------------------|
| 2016-2017 | 1            | 0                | 1                      | 293            | 60                 | 15                   | 3                   | 371                      | 217                         | 154                      |
| 2017-2018 | 1            | 0                | 1                      | 327            | 25                 | 6                    | 5                   | 363                      | 269                         | 94                       |
| 2018-2019 | 0            | 1                | -1                     | 166            | 3                  | 0                    | 2                   | 171                      | 232                         | -61                      |
| 2019-2020 | 1            | 1                | 0                      | 179            | 23                 | 5                    | 10                  | 217                      | 298                         | -81                      |
| 2020-2021 | 1            | 0                | 1                      | 55             | 28                 | 5                    | 3                   | 91                       | 218                         | -127                     |
| Average   | 1            | 0                | 0                      | 204            | 28                 | 6                    | 5                   | 243                      | 247                         | -4                       |