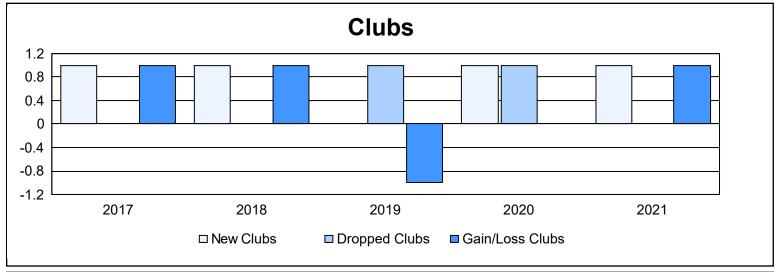

District LD 7 As of June 2021 Cumulative

| Year      | New<br>Clubs | Dropped<br>Clubs | Gain/<br>Loss<br>Clubs | New<br>Members | Charter<br>Members | Reinstate<br>Members | Transfer<br>Members | Total<br>Member<br>Added | Total<br>Members<br>Dropped | Gain/<br>Loss<br>Members |
|-----------|--------------|------------------|------------------------|----------------|--------------------|----------------------|---------------------|--------------------------|-----------------------------|--------------------------|
| 2016-2017 | 1            | 0                | 1                      | 293            | 60                 | 15                   | 3                   | 371                      | 217                         | 154                      |
| 2017-2018 | 1            | 0                | 1                      | 327            | 25                 | 6                    | 5                   | 363                      | 269                         | 94                       |
| 2018-2019 | 0            | 1                | -1                     | 166            | 3                  | 0                    | 2                   | 171                      | 232                         | -61                      |
| 2019-2020 | 1            | 1                | 0                      | 179            | 23                 | 5                    | 10                  | 217                      | 298                         | -81                      |
| 2020-2021 | 1            | 0                | 1                      | 55             | 28                 | 5                    | 3                   | 91                       | 218                         | -127                     |
| Average   | 1            | 0                | 0                      | 204            | 28                 | 6                    | 5                   | 243                      | 247                         | -4                       |